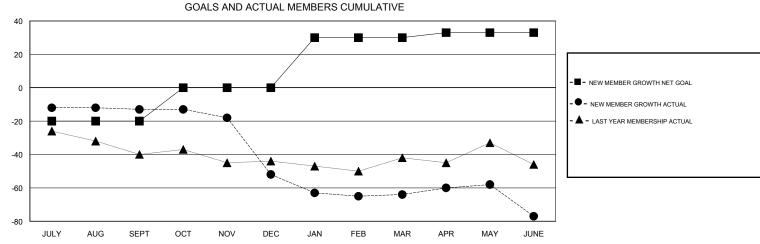

## MONTHLY MEMBERSHIP PROGRESS REPORT

District 45

Results as of: 6/30/2017

53

APR/MAY/JUNE

3

40

0