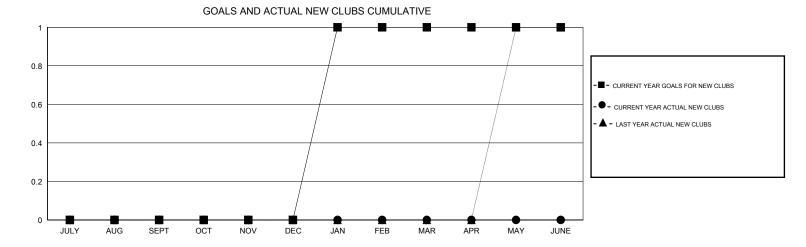

## MONTHLY MEMBERSHIP PROGRESS REPORT

District 45

Results as of: 6/30/2017

53

APR/MAY/JUNE

3

40

0