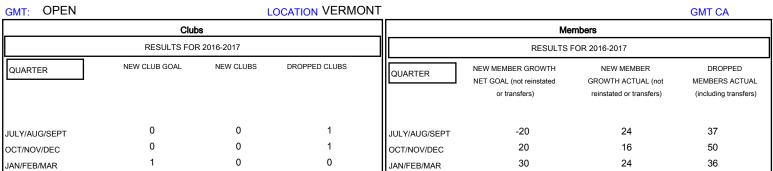

## MONTHLY MEMBERSHIP PROGRESS REPORT

District 45

Results as of: 6/30/2017

53

APR/MAY/JUNE

3

40

0